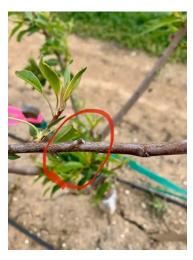

## Bennett-Hickman Field Report

Bennett-Hickman is a new variety to the industry that we have been very happy with. The new variety is a top performer with Nonpareil and Monterey, making up a large percentage of our sales. In recent years with fewer quality chill hours, Bennett-Hickman appears to be more susceptible to delayed or irregular bud push. This occasional delayed or irregular bud push is only affecting 3-5% of trees, but we want to be fully transparent and disclose this to customers. Included in that 3-5% of trees are a very small number of growers who have seen as high as 30% delayed or irregular bud push.